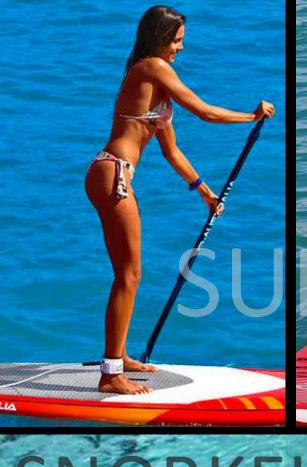

## **TOYS**

Children and their families will be happy to enjoy the variety of water toys. The spacious teak wood swim platform, with very easy access to the water, is a real "children kingdom". A safe and cool area where kids and their family will love to spend their time at the anchor. The Stand Up Paddle (SUP) on request. The Tender and a Sailor Man, are available at any time on taking our guests to the sandy beaches or approaching the shore for exciting Snorkelling Sessions.

STAND UP PADDLE ON REQUEST SNORKELLING EQUIPMENT TENDER 2,80 mt long