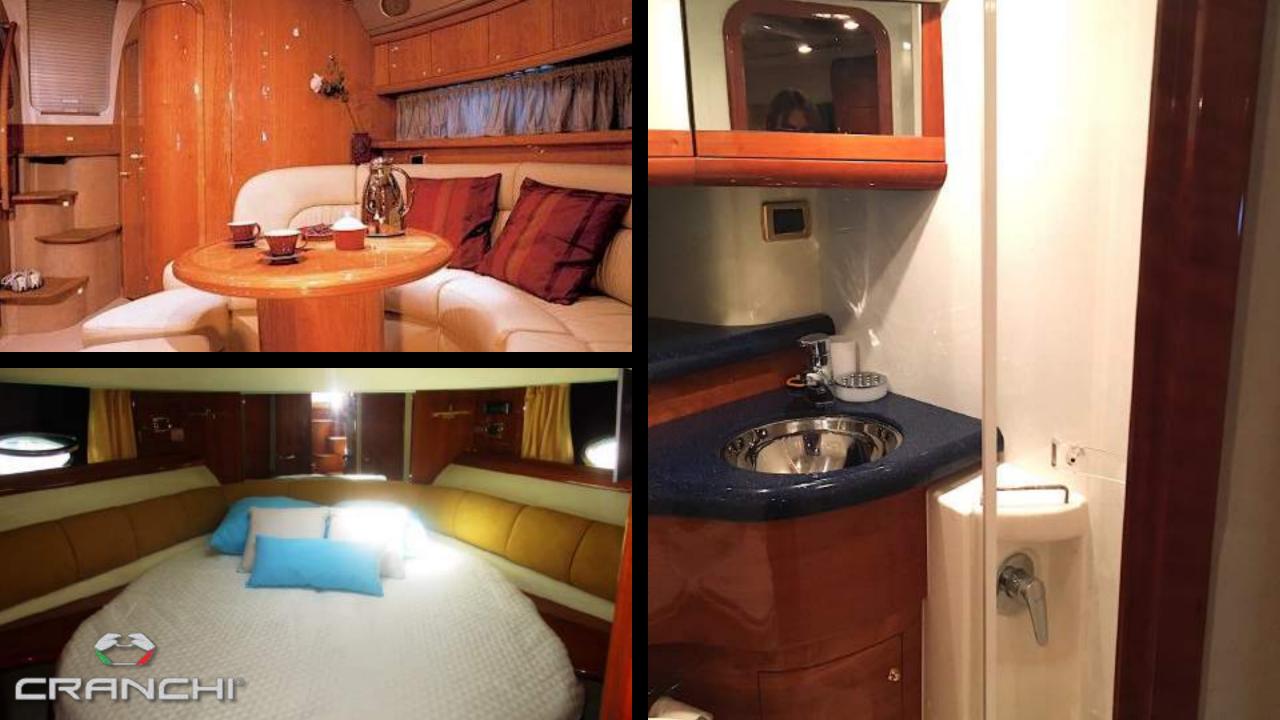

Main harbor: Porto Rotondo

Max cruising guests: 12

Max sleeping: 4

Toilettes:

Cabins: 3

Master Cabin: 2

Vip cabins: 1

Crew: 2