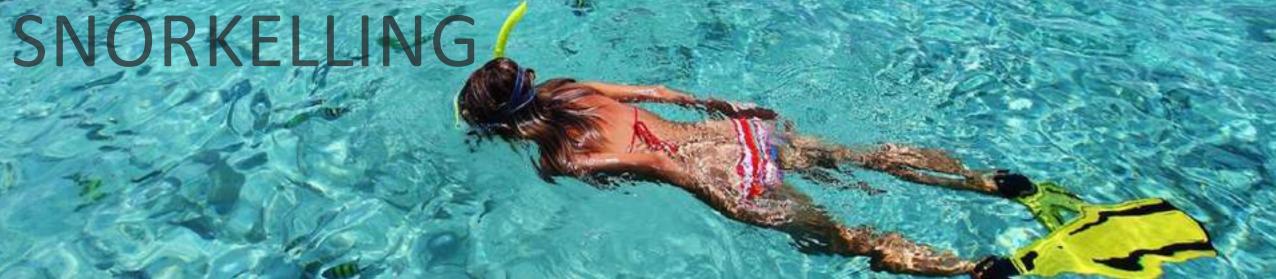

## **TOYS**

Children and their families will be happy to enjoy the variety of water toys. The spacious teak wood swim platform, with very easy access to the water, is a real "children kingdom". A safe and cool area where kids and their family will love to spend their time at the anchor. The Stand Up Paddle (SUP) on request. The Tender and a Sailor Man, are available at any time on taking our guests to the sandy beaches or approaching the shore for exciting Snorkelling Sessions.

STAND UP PADDLE ON REQUEST SNORKELLING EQUIPMENT TENDER 2,80 mt long