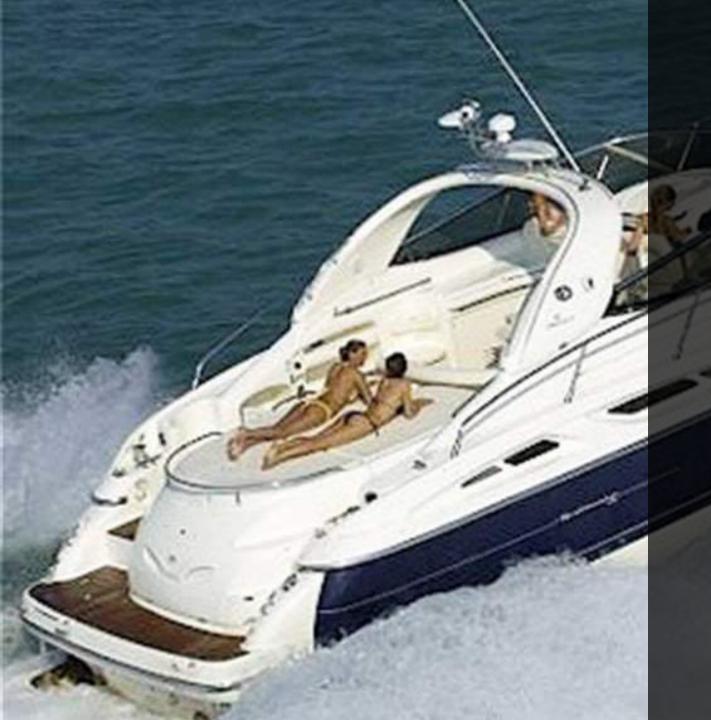

## CRANCHI MÉDITERRANÉE 50

ELEGANCE STYLE FREEDOM
THE NEXT LEVEL OF LUXURY CHARTER

"The elegance of the slender and sporty lines combined with the well-known sailing qualities of CRANCHI yachts constitute a perfect union in this model suitable for any cruise use, with its large outdoor spaces combined with an excellent warm interior configuration from, welcoming and elegant: magnificent boat, ideal for every use "

## TECHNICAL DETAILS

Lenght: 15,50 mt

Draft: 1,50 mt

Beam: 4,35 mt

Power: 1.550 HP

Engines: 2x775 HP VOLVO

Max speed: 35 Kts

Cruise speed: 20 Kts