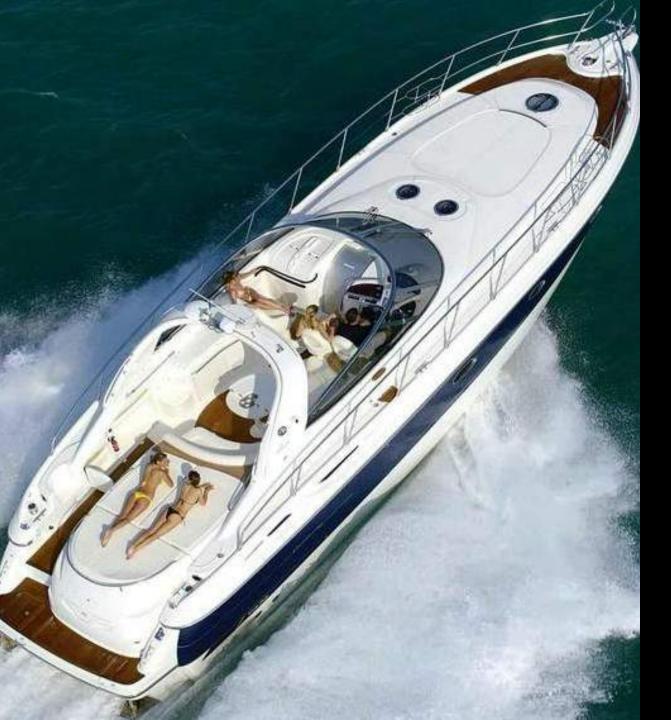

## **TOYS**

Children and their families will be happy to enjoy the variety of water toys. The spacious teak wood swim platform, with very easy access to the water, is a real "children kingdom". A safe and cool area where kids and their family will love to spend their time at the anchor. The Stand Up Paddle (SUP) on request. The Tender and a Sailor Man, are available at any time on taking our guests to the sandy beaches or approaching the shore for exciting Snorkelling Sessions.

STAND UP PADDLE ON REQUEST SNORKELLING EQUIPMENT TENDER 2,80 mt long