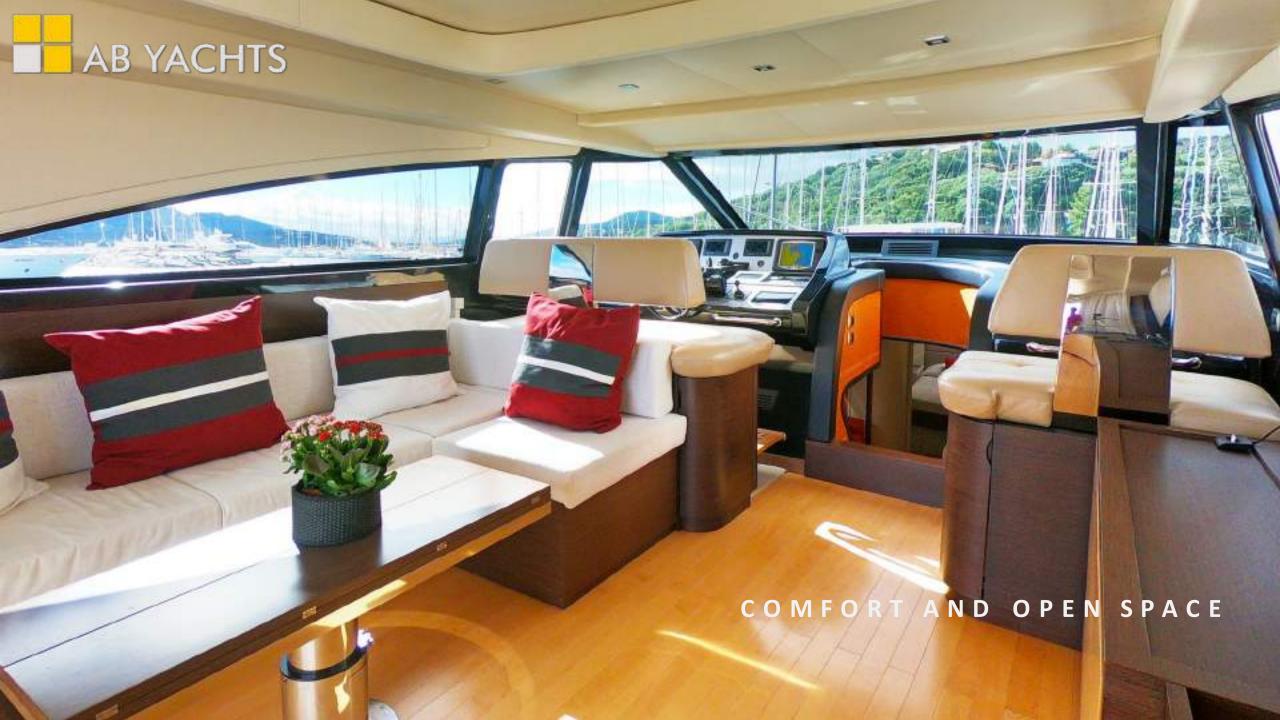

Consumption: 360 Lt/h

Fuel Type: SIF

Main harbor: Marina di Portisco

Max cruising guests: 12

Max sleeping: 6

Toilettes: 2

Cabins: 3

Master Cabin: