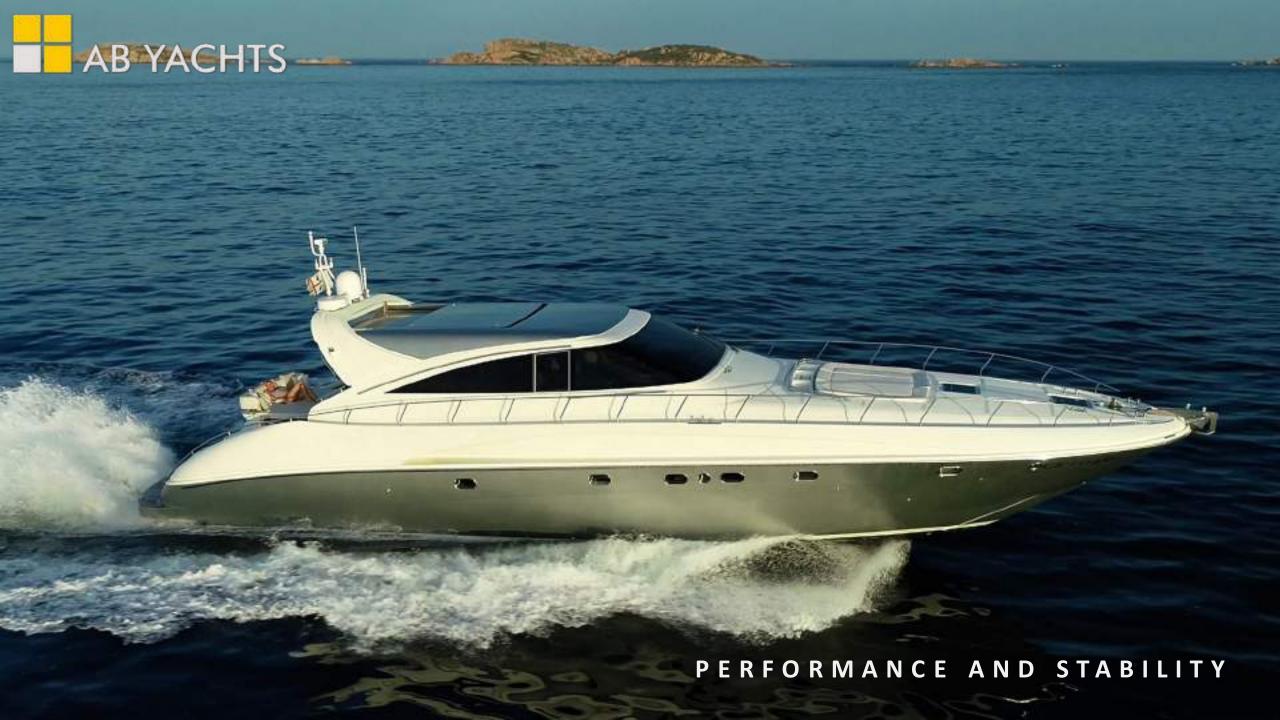

## AB YACHT 72

ELEGANCE STYLE FREEDOM

THE NEXT LEVEL OF LUXURY CHARTER

## **TECHNICAL DETAILS**

Lenght: 22 mt

Draft: 1,50 mt

Beam: 5,00 mt

Power: 2.700 HP

Engines: 2x1360 HP MAN WATER JET ROLLS ROYCE KAMEWA

Max speed: 40 Kts

Cruise speed: 22 Kts

Consumption: 360 Lt/h

Fuel Type: SIF

Main harbor: Marina di Portisco

Max cruising guests: 12

Max sleeping: 6

Toilettes: 2

Cabins: 3

Master Cabin:

Vip cabins: 1

Twin cabins: 1

Crew: 2

Tender: 1 - 3,60 mt