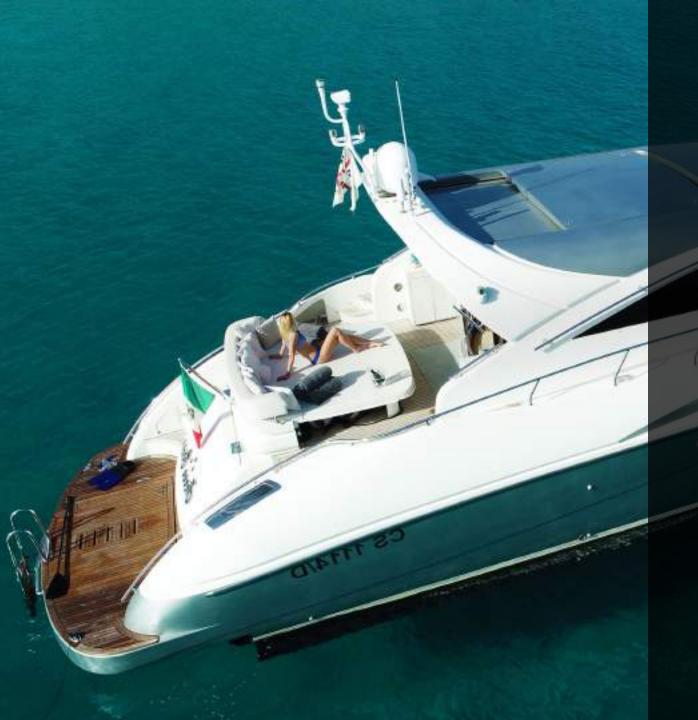

## **TOYS**

Children and their families will be happy to enjoy the variety of water toys. The spacious teak wood swim platform, with very easy access to the water, is a real "children kingdom". A safe and cool area where kids and their family will love to spend their time at the anchor. The Stand Up Paddle (SUP) on request. The Tender and a Sailor Man, are available at any time on taking our guests to the sandy beaches or approaching the shore for exciting Snorkelling Sessions.