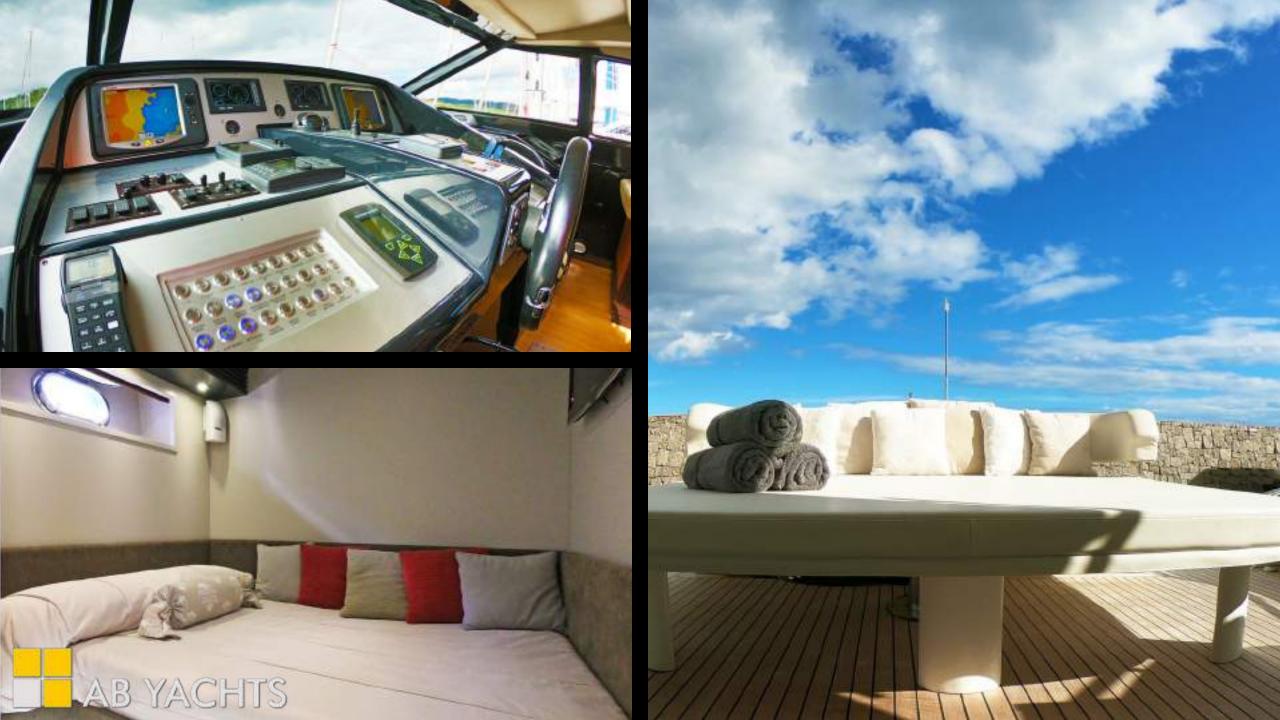

## **TECHNICAL DETAILS**

Lenght: 22 mt

Draft: 1,50 mt

Beam: 5,00 mt

Power: 2.700 HP

Engines: 2x1360 HP MAN WATER JET ROLLS ROYCE KAMEWA

Max speed: 40 Kts

Cruise speed: 22 Kts

Consumption: 360 Lt/h

Fuel Type: SIF

Main harbor: Marina di Portisco

Max cruising guests: 12

Max sleeping: 6

Toilettes: 2

Cabins: 3

Master Cabin: