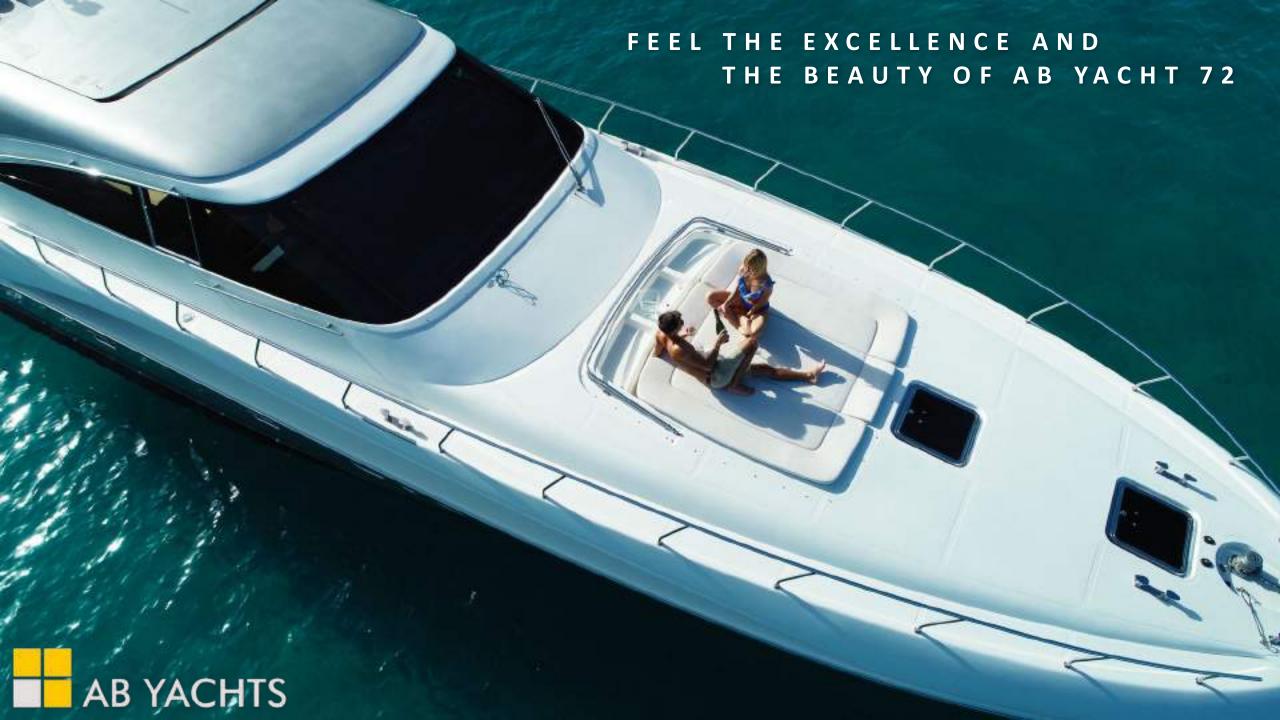

## AB YACHT 72



ELEGANCE STYLE FREEDOM

THE NEXT LEVEL OF LUXURY CHARTER









## "WHEN A MAN COMES TO LIKE A SEA LIFE HE IS NOT FIT TO LIVE ON LAND."

- Dr. Samuel Johnson, Writer





















## **TECHNICAL DETAILS**

Lenght: 22 mt

Draft: 1,50 mt

Beam: 5,00 mt

Power: 2.700 HP

Engines: 2x1360 HP MAN WATER JET ROLLS ROYCE KAMEWA

Max speed: 40 Kts

Cruise speed: 22 Kts

Consumption: 360 Lt/h

Fuel Type: SIF

Main harbor: Marina di Portisco

Max cruising guests: 12

Max sleeping: 6

Toilettes: 2

Cabins: 3

Master Cabin:

Vip cabins: 1

Twin cabins: 1

Crew: 2

Tender: 1 - 3,60 mt





## **TOYS**

Children and their families will be happy to enjoy the variety of water toys. The spacious teak wood swim platform, with very easy access to the water, is a real "children kingdom". A safe and cool area where kids and their family will love to spend thei