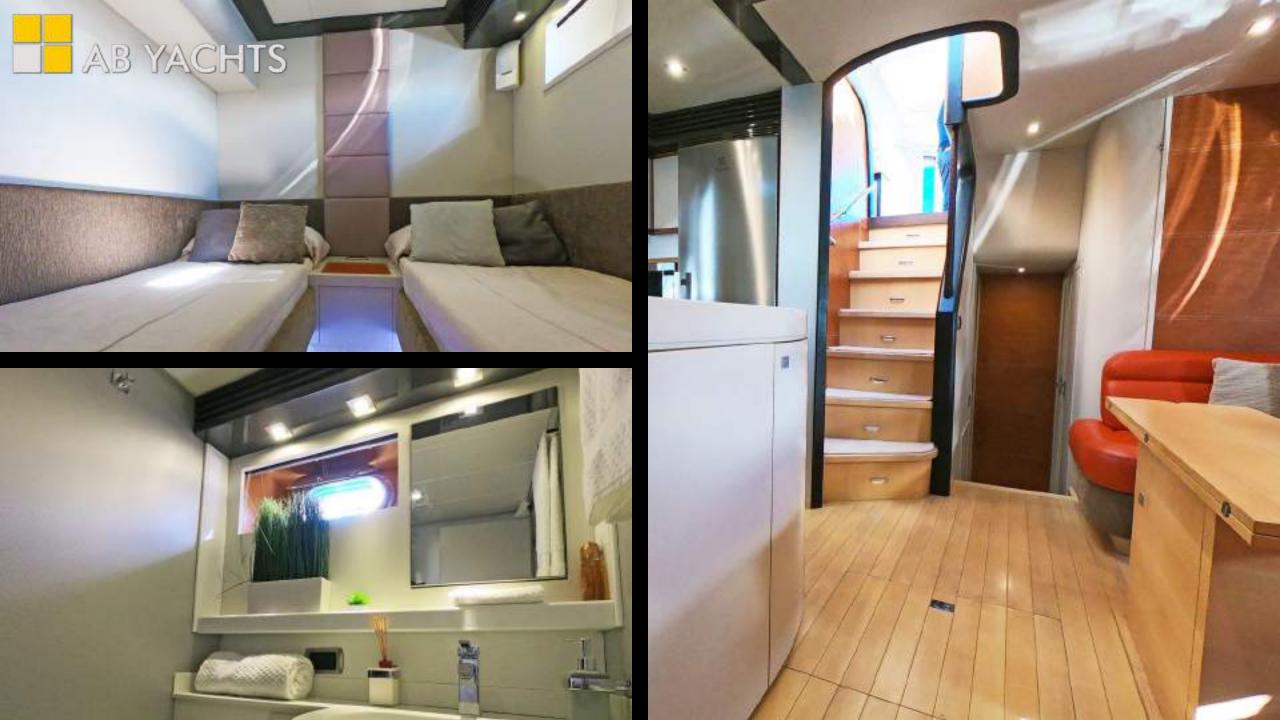

Consumption: 360 Lt/h

Fuel Type: SIF

Main harbor: Marina di Portisco

Max cruising guests: 12

Max sleeping: 6

Toilettes: 2

Cabins: 3

Master Cabin:

Vip cabins: 1

Twin cabins: 1

Crew: 2

Tender: 1 - 3,60 mt