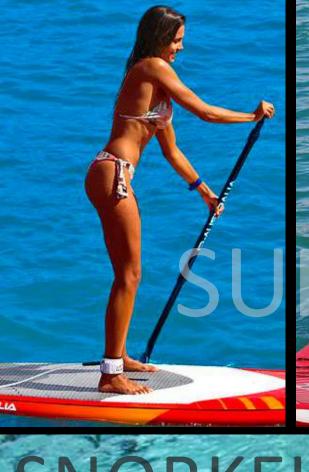

## **TOYS**

Children and their families will be happy to enjoy the variety of water toys. The spacious teak wood swim platform, with very easy access to the water, is a real "children kingdom". A safe and cool area where kids and their family will love to spend their time at the anchor. The Stand Up Paddle (SUP) on request. The Tender and a Sailor Man, are available at any time on taking our guests to the sandy beaches or approaching the shore for exciting Snorkelling Sessions.

2 X STAND UP PADDLE SNORKELLING EQUIPMENT TENDER 3,60 mt long