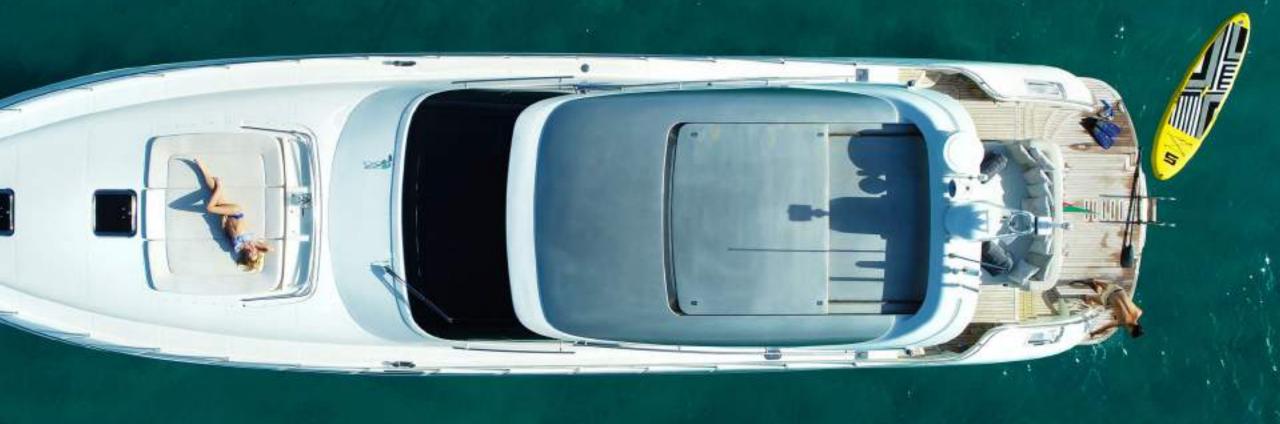

## **TOYS**

Children and their families will be happy to enjoy the variety of water toys. The spacious teak wood swim platform, with very easy access to the water, is a real "children kingdom". A safe and cool area where kids and their family will love to spend their time at the anchor. The Stand Up Paddle (SUP) on request. The Tender and a Sailor Man, are available at any time on taking our guests to the sandy beaches or approaching the shore for exciting Snorkelling Sessions.

2 X STAND UP PADDLE SNORKELLING EQUIPMENT TENDER 3,60 mt long