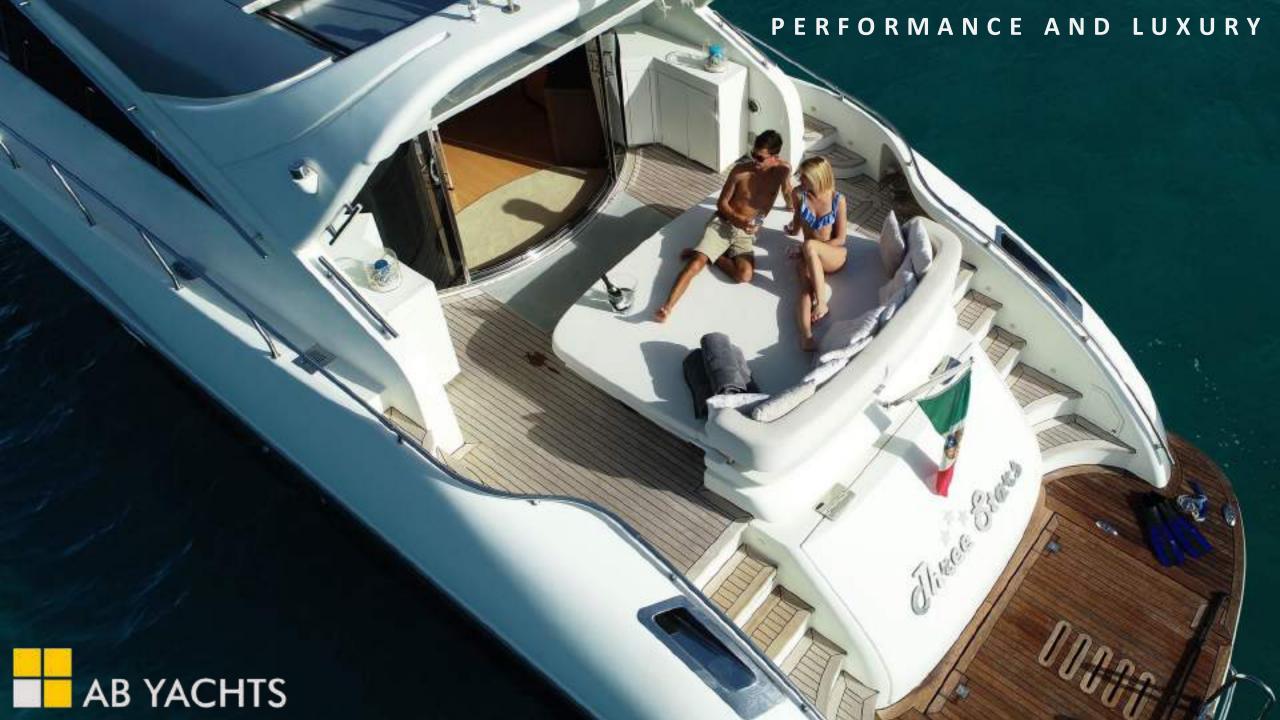

## **TOYS**

Children and their families will be happy to enjoy the variety of water toys. The spacious teak wood swim platform, with very easy access to the water, is a real "children kingdom". A safe and cool area where kids and their family will love to spend their time at the anchor. The Stand Up Paddle (SUP) on request. The Tender and a Sailor Man, are available at any time on taking our guests to the sandy beaches or approaching the shore for exciting Snorkelling Sessions.