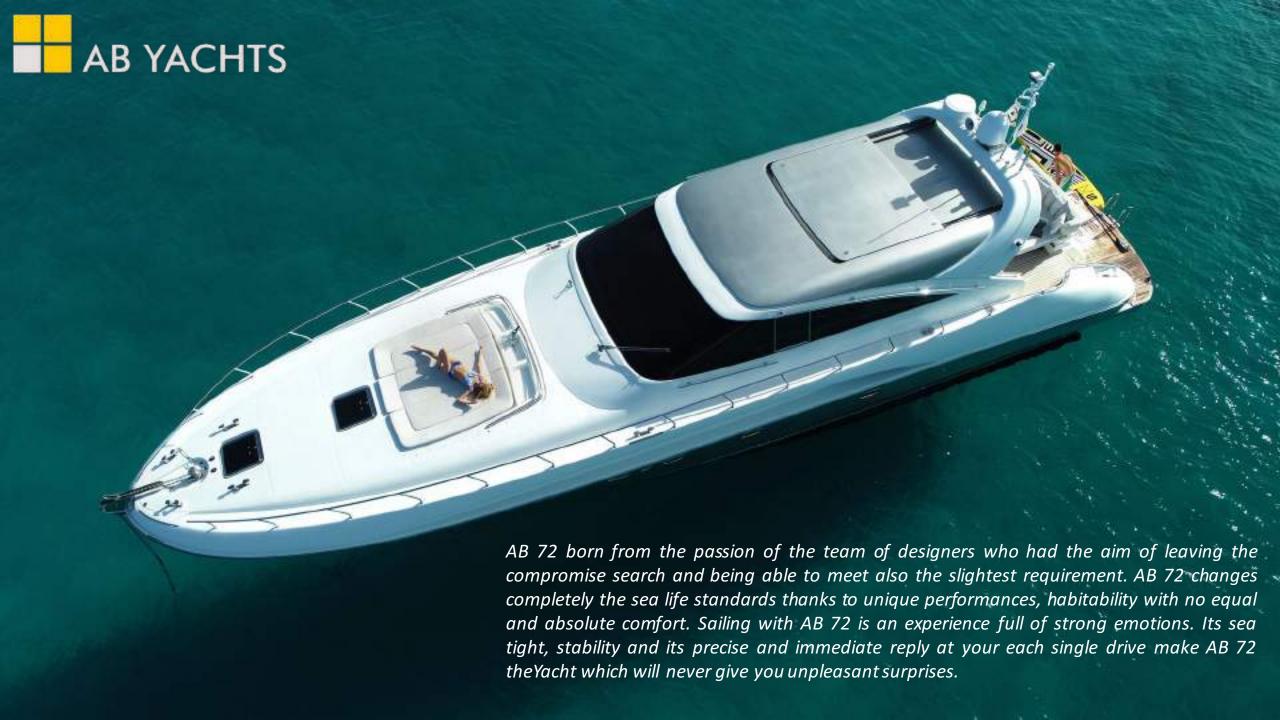

## AB YACHT 72

ELEGANCE STYLE FREEDOM

THE NEXT LEVEL OF LUXURY CHARTER

## **TECHNICAL DETAILS**

Lenght: 22 mt

Draft: 1,50 mt

Beam: 5,00 mt

Power: 2.700 HP

Engines: 2x1360 HP MAN WATER JET ROLLS ROYCE KAMEWA

Max speed: 40 Kts

Cruise speed: 22 Kts

Consumption: 360 Lt/h

Fuel Type: SIF

Main harbor: Marina di Portisco

Max cruising guests: 12

Max sleeping: 6

Toilettes: 2

Cabins: 3

Master Cabin:

Vip cabins: 1

Twin cabins: 1

Crew: 2

Tender: 1 - 3,60 mt