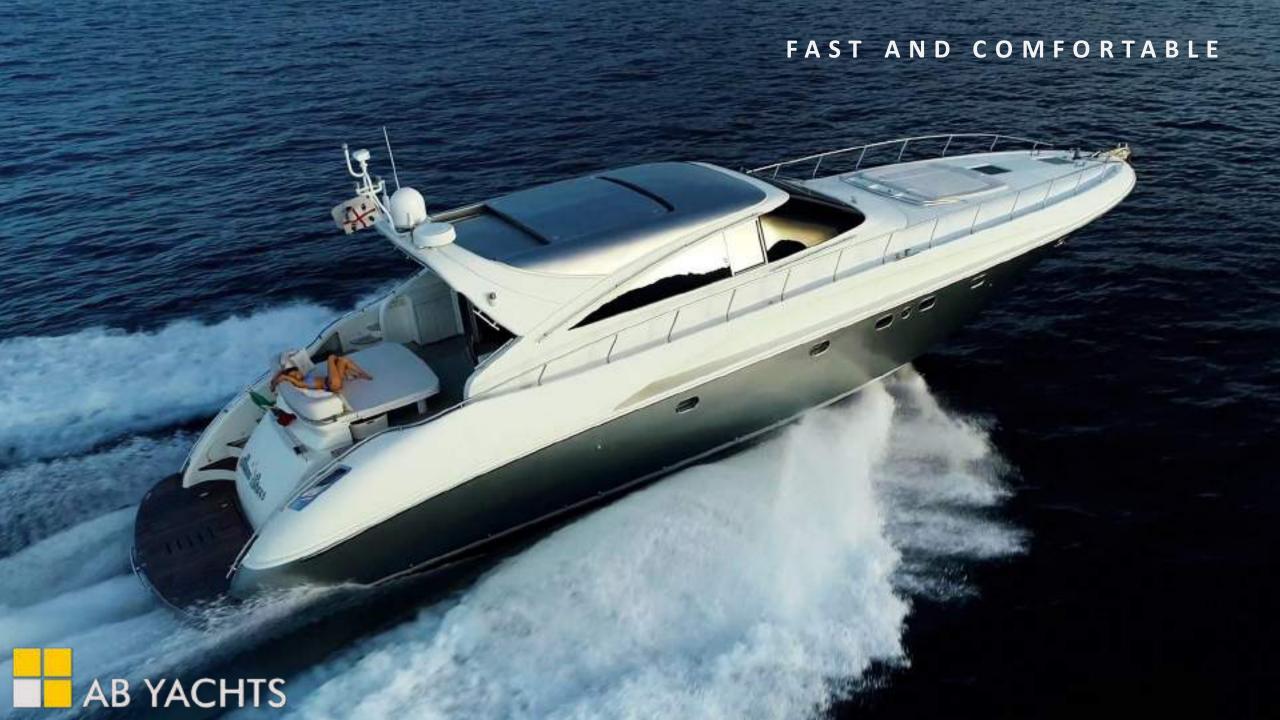

## **TECHNICAL DETAILS**

Lenght: 22 mt

Draft: 1,50 mt

Beam: 5,00 mt

Power: 2.700 HP

Engines: 2x1360 HP MAN WATER JET ROLLS ROYCE KAMEWA

Max speed: 40 Kts

Cruise speed: 22 Kts